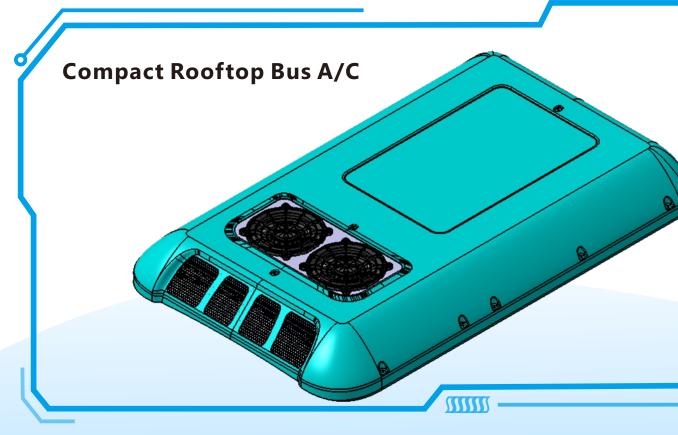

# **CM-160**

Energy Saving

Safety

Light Weight

Comfortable

Recyclable

 $\bigcirc$ 

CAN system

### **Installation Drawing**

Front windward design Micro-channel heat exchanger, 25% reduction in weight, 5% reduction in fuel consumption, heat exchange efficiency improved 20%, refrigerant charged 50% less, cooling capacity 10% larger.