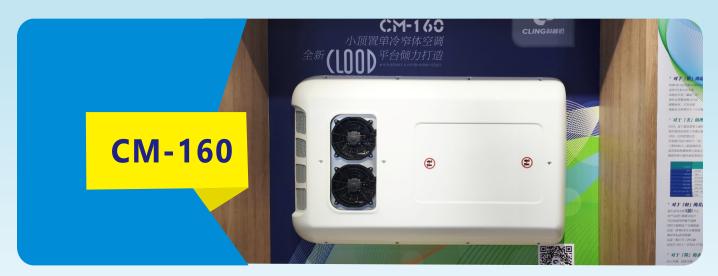

# **CM-160**

Energy Saving

Safety

Light Weight

Comfortable

Recyclable

 $\bigcirc$ 

CAN system