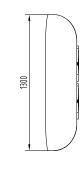

## **Drawing**

240 256

(Note: Size is for reference only)

## **Technical Data**

| Cooling Capacity | 13kW                                   |
|------------------|----------------------------------------|
| HP Power Supply  | DC400V-DC750V                          |
| LP Power Supply  | DC24V(18V-30V)                         |
| Weight (kg)      | 90                                     |
| Size (mm) LxWxH  | 1300*1920*256                          |
| Control Power    | DC24V on/off signal                    |
| LP Power Source  | DC-DC(standard configuration)          |
| Pump             | As per customer requirement            |
| Refrigerant      | R407C                                  |
| Coolant          | 50%VV Ethylene glycol aqueous solution |
| Pipe             | As per customer requirement            |
| Protection Level | IP54                                   |