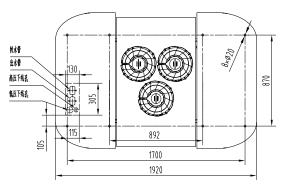

## **Drawing**

240 256

(Note: Size is for reference only)

## **Technical Data**

| Cooling Capacity | 13kW                                   |
|------------------|----------------------------------------|
| HP Power Supply  | DC400V-DC750V                          |
| LP Power Supply  | DC24V(18V-30V)                         |
| Weight (kg)      | 90                                     |
| Size (mm) LxWxH  | 1300*1920*256                          |
| Control Power    | DC24V on/off signal                    |
| LP Power Source  | DC-DC(standard configuration)          |
| Pump             | As per customer requirement            |
| Refrigerant      | R407C                                  |
| Coolant          | 50%VV Ethylene glycol aqueous solution |
| Pipe             | As per customer requirement            |
| Protection Level | IP54                                   |