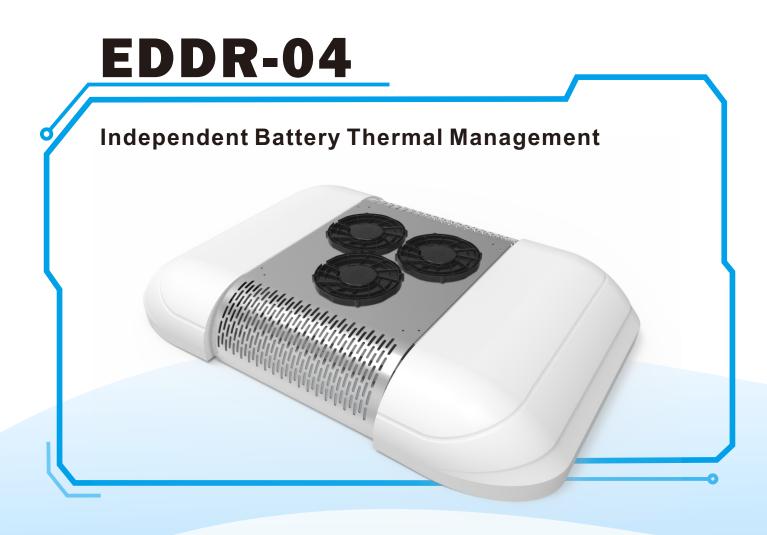

## **Technical Data**

| Cooling Capacity | 13kW                                   |
|------------------|----------------------------------------|
| HP Power Supply  | DC400V-DC750V                          |
| LP Power Supply  | DC24V(18V-30V)                         |
| Weight (kg)      | 90                                     |
| Size (mm) LxWxH  | 1300*1920*256                          |
| Control Power    | DC24V on/off signal                    |
| LP Power Source  | DC-DC(standard configuration)          |
| Pump             | As per customer requirement            |
| Refrigerant      | R407C                                  |
| Coolant          | 50%VV Ethylene glycol aqueous solution |
| Pipe             | As per customer requirement            |
| Protection Level | IP54                                   |

- J All DC inverter compressor features high efficiency and energy saving.
- J PID variable frequency control and condenser fan PWM stepless speed regulation provide constant temperature environment for battery.
- EMC performance meets the level III of the national standard to avoid harm to personnel and equipment caused by electromagnetic radiation.