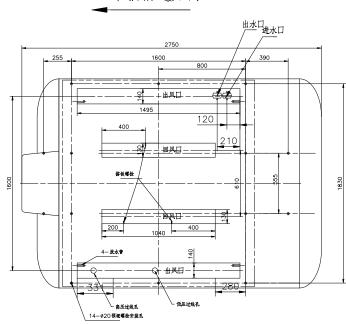

## **Drawing**

## 车辆前进方向

## **Technical Data**

| Cooling Capacity(kcal/h)                          | 24000         |
|---------------------------------------------------|---------------|
| Heating Capacity(kcal/h)                          | 22000         |
| Battery Cooling Capacity<br>Driving/Charging (kW) | 5/8           |
| Evaporator Airflow(m³/h)                          | 4000(4Pcs)    |
| Condenser Airflow(m³/h)                           | 8000(4Pcs)    |
| Refrigerant                                       | R407C         |
| Weight(kg)                                        | 255           |
| Size(mm) L*W*H                                    | 2750*2000*260 |
| Application(M)                                    | 7.5-9         |