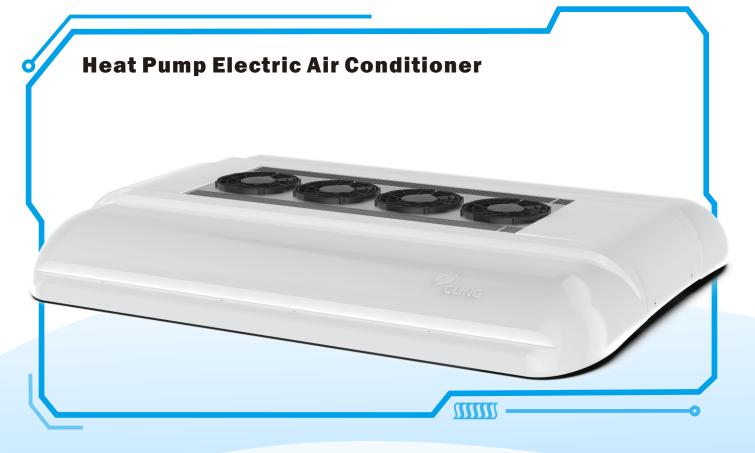

## EZDS-04-J

Safety

Light Weight

Comfortable

Recyclable

Intelligent

www.clingac.com

- The battery air conditioner and the vehicle air conditioner is integrated, resulting into the cost reduction of 30% and the weight reduction of 20%.
- The requirements of air conditioning heating and battery cooling in low temperature environment are met.
- Two-way electronic expansion valve is precisely regulated, coupled with PID intelligent control, and evenly distributes the cooling capacity inside the vehicle and battery side.