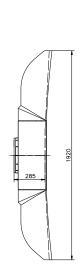

## **Drawing**

## **Technical Data**

| Cooling Capacity(kcal/h)                          | 24000         |
|---------------------------------------------------|---------------|
| Heating Capacity(kcal/h)                          | 22000         |
| Battery Cooling Capacity<br>Driving/Charging (kW) | 5/8           |
| Evaporator Airflow(m³/h)                          | 4000(4Pcs)    |
| Condenser Airflow(m³/h)                           | 8000(4Pcs)    |
| Refrigerant                                       | R407C         |
| Weight(kg)                                        | 255           |
| Size(mm) L*W*H                                    | 2750*2000*260 |
| Application(M)                                    | 7.5-9         |