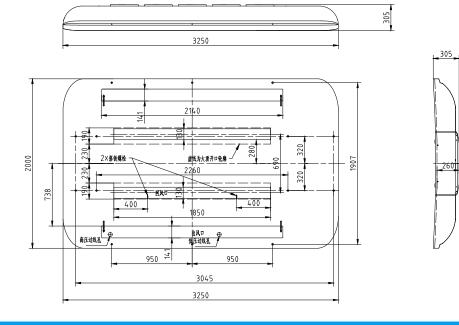

|
| Size(mm) L*W*H                                    | 3250*2000*260 | IATF<br>16949 EMC<br>III E-MARK                                                                                                                                                            |
| Application(M)                                    | 10-12         |                                                                                                                                                                                            |
|                                                   | 车辆前进方向        |                                                                                                                                                                                            |

## Drawing

















Var