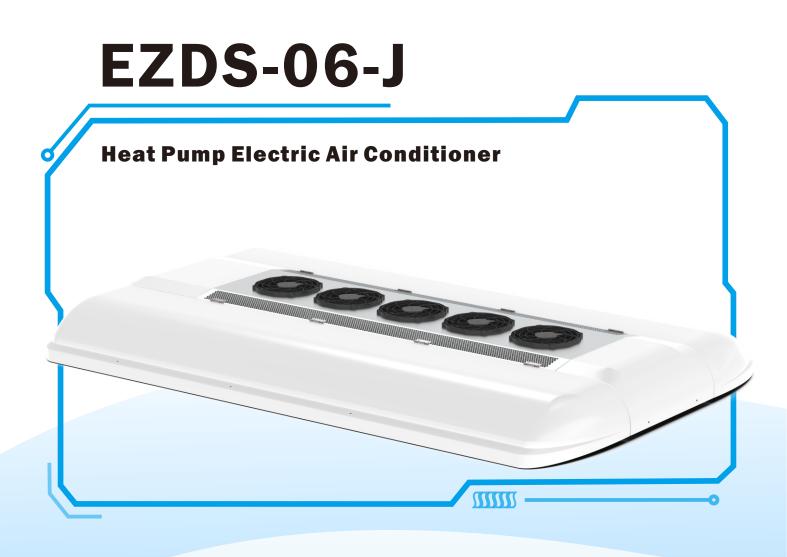

## **Technical Data**

|                                                   |               | _                                                                                                                                                                                          |
|---------------------------------------------------|---------------|--------------------------------------------------------------------------------------------------------------------------------------------------------------------------------------------|
| Cooling Capacity(kcal/h)                          | 32000         | The battery air conditioner and the vehicle air                                                                                                                                            |
| Heating Capacity(kcal/h)                          | 30000         | conditioner is integrated, resulting into the cost reduction of 30% and the weight reduction of 20%.                                                                                       |
| Battery Cooling Capacity<br>Driving/Charging (kW) | 5/8           | The requirements of air conditioning heating and<br>battery cooling in low temperature environment<br>are met.                                                                             |
| Evaporator Airflow(m³/h)                          | 6000(6Pcs)    |                                                                                                                                                                                            |
| Condenser Airflow(m <sup>3</sup> /h)              | 10000(5Pcs)   | Two-way electronic expansion valve is precisely<br>regulated, coupled with PID intelligent control,<br>and evenly distributes the cooling capacity inside<br>the vehicle and battery side. |
| Refrigerant                                       | R407C         |                                                                                                                                                                                            |
| Weight(kg)                                        | 315           |                                                                                                                                                                                            |
| Size(mm) L*W*H                                    | 3250*2000*260 | IATF<br>16949 EMC<br>III E-MARK                                                                                                                                                            |
| Application(M)                                    | 10-12         |                                                                                                                                                                                            |
|                                                   | 车辆前进方向        |                                                                                                                                                                                            |