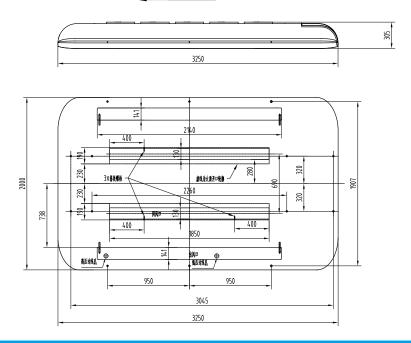

## **Drawing**

## **Technical Data**

| Cooling Capacity(kcal/h)                          | 38000         |
|---------------------------------------------------|---------------|
| Heating Capacity(kcal/h)                          | 36000         |
| Battery Cooling Capacity<br>Driving/Charging (kW) | 5/8           |
| Evaporator Airflow(m³/h)                          | 8000(8Pcs)    |
| Condenser Airflow(m³/h)                           | 10000(5Pcs)   |
| Refrigerant                                       | R407C         |
| Weight(kg)                                        | 335           |
| Size(mm) L*W*H                                    | 3250*2000*260 |
| Application(M)                                    | 12-13         |
|                                                   | 车辆前进方向        |