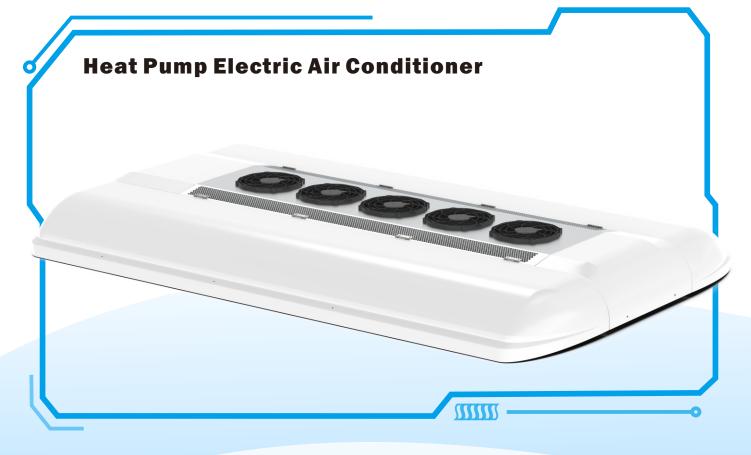

## EZDS-07-J

Safety

Light Weight

Comfortable

Recyclable

Intelligent

www.clingac.com

- The battery air conditioner and the vehicle air conditioner is integrated, resulting into the cost reduction of 30% and the weight reduction of 20%.
- The requirements of air conditioning heating and battery cooling in low temperature environment are met.
- Two-way electronic expansion valve is precisely regulated, coupled with PID intelligent control, and evenly distributes the cooling capacity inside the vehicle and battery side.