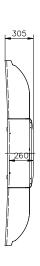

## **Technical Data**

| Cooling Capacity(kcal/h)                          | 24000                                                                                                                                                                                                                                                                                                                                                                                                                                                                                                                                                                                                                                                                                                                                                                                                                                                                                                                                                                                                                                                                                                                                                                                                                                                                                                                                                                                                                                                                                                                                                                                                                                                                                                                                                                                                                                                                                                                                                                                                                                                                                                                          |
|---------------------------------------------------|--------------------------------------------------------------------------------------------------------------------------------------------------------------------------------------------------------------------------------------------------------------------------------------------------------------------------------------------------------------------------------------------------------------------------------------------------------------------------------------------------------------------------------------------------------------------------------------------------------------------------------------------------------------------------------------------------------------------------------------------------------------------------------------------------------------------------------------------------------------------------------------------------------------------------------------------------------------------------------------------------------------------------------------------------------------------------------------------------------------------------------------------------------------------------------------------------------------------------------------------------------------------------------------------------------------------------------------------------------------------------------------------------------------------------------------------------------------------------------------------------------------------------------------------------------------------------------------------------------------------------------------------------------------------------------------------------------------------------------------------------------------------------------------------------------------------------------------------------------------------------------------------------------------------------------------------------------------------------------------------------------------------------------------------------------------------------------------------------------------------------------|
| Heating Capacity(kcal/h)                          | 22000                                                                                                                                                                                                                                                                                                                                                                                                                                                                                                                                                                                                                                                                                                                                                                                                                                                                                                                                                                                                                                                                                                                                                                                                                                                                                                                                                                                                                                                                                                                                                                                                                                                                                                                                                                                                                                                                                                                                                                                                                                                                                                                          |
| Battery Cooling Capacity<br>Driving/Charging (kW) | 5/8                                                                                                                                                                                                                                                                                                                                                                                                                                                                                                                                                                                                                                                                                                                                                                                                                                                                                                                                                                                                                                                                                                                                                                                                                                                                                                                                                                                                                                                                                                                                                                                                                                                                                                                                                                                                                                                                                                                                                                                                                                                                                                                            |
| Evaporator Airflow(m³/h)                          | 4000(4Pcs)                                                                                                                                                                                                                                                                                                                                                                                                                                                                                                                                                                                                                                                                                                                                                                                                                                                                                                                                                                                                                                                                                                                                                                                                                                                                                                                                                                                                                                                                                                                                                                                                                                                                                                                                                                                                                                                                                                                                                                                                                                                                                                                     |
| Condenser Airflow(m³/h)                           | 8000(4Pcs)                                                                                                                                                                                                                                                                                                                                                                                                                                                                                                                                                                                                                                                                                                                                                                                                                                                                                                                                                                                                                                                                                                                                                                                                                                                                                                                                                                                                                                                                                                                                                                                                                                                                                                                                                                                                                                                                                                                                                                                                                                                                                                                     |
| Refrigerant                                       | R410A                                                                                                                                                                                                                                                                                                                                                                                                                                                                                                                                                                                                                                                                                                                                                                                                                                                                                                                                                                                                                                                                                                                                                                                                                                                                                                                                                                                                                                                                                                                                                                                                                                                                                                                                                                                                                                                                                                                                                                                                                                                                                                                          |
| Weight(kg)                                        | 260                                                                                                                                                                                                                                                                                                                                                                                                                                                                                                                                                                                                                                                                                                                                                                                                                                                                                                                                                                                                                                                                                                                                                                                                                                                                                                                                                                                                                                                                                                                                                                                                                                                                                                                                                                                                                                                                                                                                                                                                                                                                                                                            |
| Size(mm) L*W*H                                    | 2750*2000*260                                                                                                                                                                                                                                                                                                                                                                                                                                                                                                                                                                                                                                                                                                                                                                                                                                                                                                                                                                                                                                                                                                                                                                                                                                                                                                                                                                                                                                                                                                                                                                                                                                                                                                                                                                                                                                                                                                                                                                                                                                                                                                                  |
| Application(M)                                    | 7.5-9                                                                                                                                                                                                                                                                                                                                                                                                                                                                                                                                                                                                                                                                                                                                                                                                                                                                                                                                                                                                                                                                                                                                                                                                                                                                                                                                                                                                                                                                                                                                                                                                                                                                                                                                                                                                                                                                                                                                                                                                                                                                                                                          |
|                                                   | and the second s |

Drawing

车辆前进方向