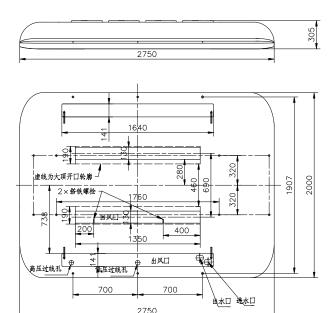

## **Technical Data**

| Cooling Capacity(kcal/h)                          | 24000                                                                                                                                                                                                                                                                                                                                                                                                                                                                                                                                                                                                                                                                                                                                                                                                                                                                                                                                                                                                                                                                                                                                                                                                                                                                                                                                                                                                                                                                                                                                                                                                                                                                                                                                                                                                                                                                                                                                                                                                                                                                                                                          |
|---------------------------------------------------|--------------------------------------------------------------------------------------------------------------------------------------------------------------------------------------------------------------------------------------------------------------------------------------------------------------------------------------------------------------------------------------------------------------------------------------------------------------------------------------------------------------------------------------------------------------------------------------------------------------------------------------------------------------------------------------------------------------------------------------------------------------------------------------------------------------------------------------------------------------------------------------------------------------------------------------------------------------------------------------------------------------------------------------------------------------------------------------------------------------------------------------------------------------------------------------------------------------------------------------------------------------------------------------------------------------------------------------------------------------------------------------------------------------------------------------------------------------------------------------------------------------------------------------------------------------------------------------------------------------------------------------------------------------------------------------------------------------------------------------------------------------------------------------------------------------------------------------------------------------------------------------------------------------------------------------------------------------------------------------------------------------------------------------------------------------------------------------------------------------------------------|
| Heating Capacity(kcal/h)                          | 22000                                                                                                                                                                                                                                                                                                                                                                                                                                                                                                                                                                                                                                                                                                                                                                                                                                                                                                                                                                                                                                                                                                                                                                                                                                                                                                                                                                                                                                                                                                                                                                                                                                                                                                                                                                                                                                                                                                                                                                                                                                                                                                                          |
| Battery Cooling Capacity<br>Driving/Charging (kW) | 5/8                                                                                                                                                                                                                                                                                                                                                                                                                                                                                                                                                                                                                                                                                                                                                                                                                                                                                                                                                                                                                                                                                                                                                                                                                                                                                                                                                                                                                                                                                                                                                                                                                                                                                                                                                                                                                                                                                                                                                                                                                                                                                                                            |
| Evaporator Airflow(m³/h)                          | 4000(4Pcs)                                                                                                                                                                                                                                                                                                                                                                                                                                                                                                                                                                                                                                                                                                                                                                                                                                                                                                                                                                                                                                                                                                                                                                                                                                                                                                                                                                                                                                                                                                                                                                                                                                                                                                                                                                                                                                                                                                                                                                                                                                                                                                                     |
| Condenser Airflow(m³/h)                           | 8000(4Pcs)                                                                                                                                                                                                                                                                                                                                                                                                                                                                                                                                                                                                                                                                                                                                                                                                                                                                                                                                                                                                                                                                                                                                                                                                                                                                                                                                                                                                                                                                                                                                                                                                                                                                                                                                                                                                                                                                                                                                                                                                                                                                                                                     |
| Refrigerant                                       | R410A                                                                                                                                                                                                                                                                                                                                                                                                                                                                                                                                                                                                                                                                                                                                                                                                                                                                                                                                                                                                                                                                                                                                                                                                                                                                                                                                                                                                                                                                                                                                                                                                                                                                                                                                                                                                                                                                                                                                                                                                                                                                                                                          |
| Weight(kg)                                        | 260                                                                                                                                                                                                                                                                                                                                                                                                                                                                                                                                                                                                                                                                                                                                                                                                                                                                                                                                                                                                                                                                                                                                                                                                                                                                                                                                                                                                                                                                                                                                                                                                                                                                                                                                                                                                                                                                                                                                                                                                                                                                                                                            |
| Size(mm) L*W*H                                    | 2750*2000*260                                                                                                                                                                                                                                                                                                                                                                                                                                                                                                                                                                                                                                                                                                                                                                                                                                                                                                                                                                                                                                                                                                                                                                                                                                                                                                                                                                                                                                                                                                                                                                                                                                                                                                                                                                                                                                                                                                                                                                                                                                                                                                                  |
| Application(M)                                    | 7.5-9                                                                                                                                                                                                                                                                                                                                                                                                                                                                                                                                                                                                                                                                                                                                                                                                                                                                                                                                                                                                                                                                                                                                                                                                                                                                                                                                                                                                                                                                                                                                                                                                                                                                                                                                                                                                                                                                                                                                                                                                                                                                                                                          |
|                                                   | and the second s |

Drawing

车辆前进方向