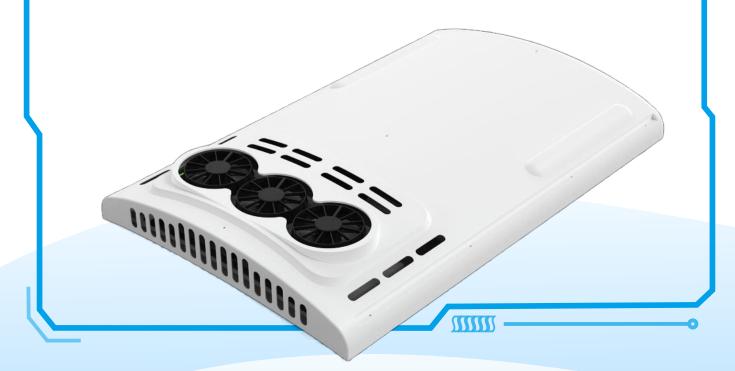

## Low Temperature Heat Pump Electric Air Conditioner

Safety

Light Weight

Comfortable

Recyclable

Intelligent

www.clingac.com

## **Technical Data**

| Cooling Capacity(kcal/h)                          | 24000                                                                                                                                                                                                                                                                                                                                                                                                                                                                                                                                                                                                                                                                                                                                                                                                                                                                                                                                                                                                                                                                                                                                                                                                                                                                                                                                                                                                                                                                                                                                                                                                                                                                                                                                                                                                                                                                                                                                                                                                                                                                                                                          |
|---------------------------------------------------|--------------------------------------------------------------------------------------------------------------------------------------------------------------------------------------------------------------------------------------------------------------------------------------------------------------------------------------------------------------------------------------------------------------------------------------------------------------------------------------------------------------------------------------------------------------------------------------------------------------------------------------------------------------------------------------------------------------------------------------------------------------------------------------------------------------------------------------------------------------------------------------------------------------------------------------------------------------------------------------------------------------------------------------------------------------------------------------------------------------------------------------------------------------------------------------------------------------------------------------------------------------------------------------------------------------------------------------------------------------------------------------------------------------------------------------------------------------------------------------------------------------------------------------------------------------------------------------------------------------------------------------------------------------------------------------------------------------------------------------------------------------------------------------------------------------------------------------------------------------------------------------------------------------------------------------------------------------------------------------------------------------------------------------------------------------------------------------------------------------------------------|
| Heating Capacity(kcal/h)                          | 22000                                                                                                                                                                                                                                                                                                                                                                                                                                                                                                                                                                                                                                                                                                                                                                                                                                                                                                                                                                                                                                                                                                                                                                                                                                                                                                                                                                                                                                                                                                                                                                                                                                                                                                                                                                                                                                                                                                                                                                                                                                                                                                                          |
| Battery Cooling Capacity<br>Driving/Charging (kW) | 5/8                                                                                                                                                                                                                                                                                                                                                                                                                                                                                                                                                                                                                                                                                                                                                                                                                                                                                                                                                                                                                                                                                                                                                                                                                                                                                                                                                                                                                                                                                                                                                                                                                                                                                                                                                                                                                                                                                                                                                                                                                                                                                                                            |
| Evaporator Airflow(m³/h)                          | 4000(4Pcs)                                                                                                                                                                                                                                                                                                                                                                                                                                                                                                                                                                                                                                                                                                                                                                                                                                                                                                                                                                                                                                                                                                                                                                                                                                                                                                                                                                                                                                                                                                                                                                                                                                                                                                                                                                                                                                                                                                                                                                                                                                                                                                                     |
| Condenser Airflow(m³/h)                           | 8000(4Pcs)                                                                                                                                                                                                                                                                                                                                                                                                                                                                                                                                                                                                                                                                                                                                                                                                                                                                                                                                                                                                                                                                                                                                                                                                                                                                                                                                                                                                                                                                                                                                                                                                                                                                                                                                                                                                                                                                                                                                                                                                                                                                                                                     |
| Refrigerant                                       | R410A                                                                                                                                                                                                                                                                                                                                                                                                                                                                                                                                                                                                                                                                                                                                                                                                                                                                                                                                                                                                                                                                                                                                                                                                                                                                                                                                                                                                                                                                                                                                                                                                                                                                                                                                                                                                                                                                                                                                                                                                                                                                                                                          |
| Weight(kg)                                        | 260                                                                                                                                                                                                                                                                                                                                                                                                                                                                                                                                                                                                                                                                                                                                                                                                                                                                                                                                                                                                                                                                                                                                                                                                                                                                                                                                                                                                                                                                                                                                                                                                                                                                                                                                                                                                                                                                                                                                                                                                                                                                                                                            |
| Size(mm) L*W*H                                    | 2750*2000*260                                                                                                                                                                                                                                                                                                                                                                                                                                                                                                                                                                                                                                                                                                                                                                                                                                                                                                                                                                                                                                                                                                                                                                                                                                                                                                                                                                                                                                                                                                                                                                                                                                                                                                                                                                                                                                                                                                                                                                                                                                                                                                                  |
| Application(M)                                    | 7.5-9                                                                                                                                                                                                                                                                                                                                                                                                                                                                                                                                                                                                                                                                                                                                                                                                                                                                                                                                                                                                                                                                                                                                                                                                                                                                                                                                                                                                                                                                                                                                                                                                                                                                                                                                                                                                                                                                                                                                                                                                                                                                                                                          |
|                                                   | and the second s |