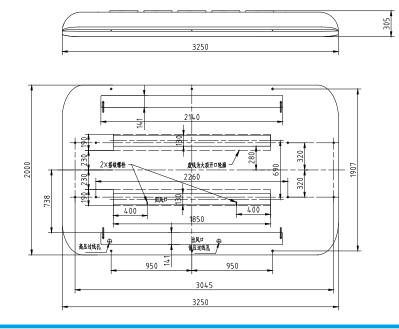

## **Technical Data**

| Cooling Capacity(kcal/h)                          | 32000         |
|---------------------------------------------------|---------------|
| Heating Capacity(kcal/h)                          | 30000         |
| Battery Cooling Capacity<br>Driving/Charging (kW) | 5/8           |
| Evaporator Airflow(m³/h)                          | 6000(6Pcs)    |
| Condenser Airflow(m³/h)                           | 10000(5Pcs)   |
| Refrigerant                                       | R410A         |
| Weight(kg)                                        | 315           |
| Size(mm) L*W*H                                    | 3250*2000*260 |
| Application(M)                                    | 10-12         |

## **Drawing**

车辆前进方向