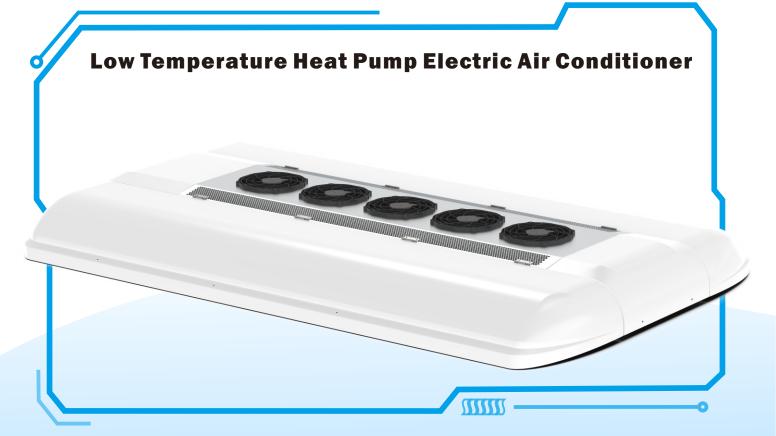

## LEZDS-06-J

Safety

Light Weight

Comfortable

Recyclable

Intelligent

www.clingac.com

- It is capable of normal and stable operation at ambient temperature of  $-15^{\circ}\text{C} \sim 50^{\circ}\text{C}$ .
- The low temperature heat pump increases the heating capacity of the system under operating condition at low temperature and reduces power consumption by more than 50% compared with PTC.
- Pressure sensor coupled electronic expansion valve realizes the precise control of system refrigerant, natural temperature transition, energy saving and comfort.
- Remote and real-time monitoring of product operating status reduces the management cost.